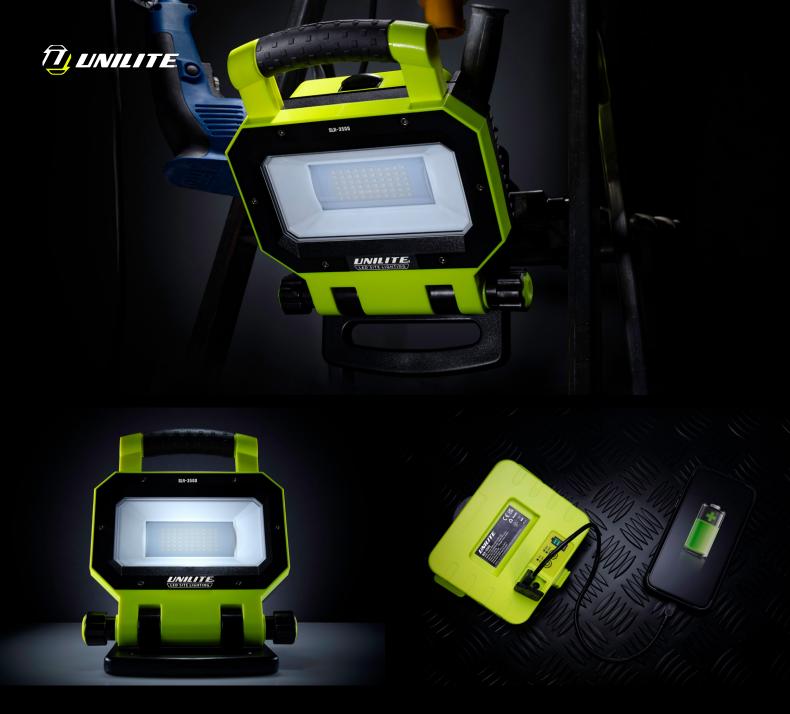

## SLR-3500 | RECHARGEABLE WORK LIGHT

- 3500 lumen 30W white SMD LEDs, 6500k
- Powerful 7.4v 6600mAh Li-ion battery
- Removable battery with powerful 2A USB power bank
- With battery level and charging indicators
- Tough aluminium & polycarbonate construction
- Glow-in-the-Dark strip around reflector for extra visibility
- Built-in aluminium heat sink

BATTERY7.4v 6600mAh Li-ion Battery PackWEIGHT1880gDIMENSIONS215 x 192 x 285mm

- Anti-slip rubber grip handle
- Adjustable head to change light angle
- Acrylic LED diffuser for even light dispersion
- Super strong magnetic base
- Mains multi-country 12V 2A charger/power lead included (inc UK, EU, US & AU adaptors)
- 4-5 hours charge time

LUMEN 3500LM | RUNTIME 3-6H | BEAM 31M | IP RATING IP54